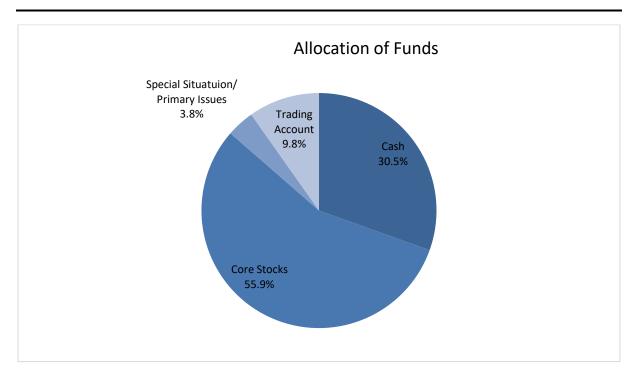

## **Allocation of Funds**

Precision Opportunities Fund Ltd | ACN 613 479 262 | 1202 Hay Street, West Perth WA 6005 | info@precisionfm.com.au | www.precisionfm.com.au Precision Funds Management Pty Ltd is a Corporate Authorised Representative of Chieftain Securities Pty Ltd (AFSL 492850)