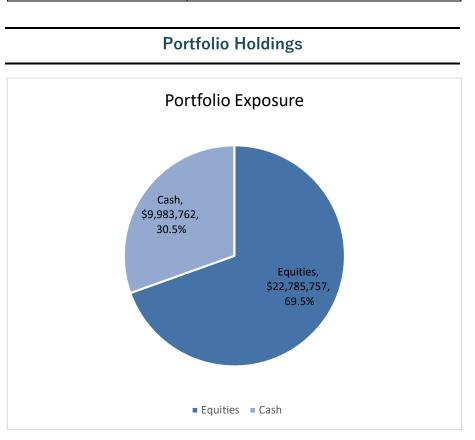

## **Allocation of Funds**

Precision Opportunities Fund Ltd | ACN 613 479 262 | 1202 Hay Street, West Perth WA 6005 | info@precisionfm.com.au | www.precisionfm.com.au Precision Funds Management Pty Ltd is a Corporate Authorised Representative of Chieftain Securities Pty Ltd (AFSL 492850)

#### Portfolio holdings by top market value

| ASSET                                                      | PORTFOLIO % |  |
|------------------------------------------------------------|-------------|--|
| AUSTRALIS OIL & GAS LIMITED                                | 12.74%      |  |
| VENTUREX RESOURCES LIMITED                                 | 8.14%       |  |
| GALAXY RESOURCES LIMITED                                   | 4.17%       |  |
| CARNARVON PETROLEUM LIMITED                                | 3.95%       |  |
| MINERAL RESOURCES LIMITED                                  | 3.94%       |  |
| HISEIS PTY LTD                                             | 3.14%       |  |
| ORECORP LIMITED                                            | 3.06%       |  |
| ALLIANCE MINERAL ASSETS LTD CON NOTE                       | 3.05%       |  |
| CAPRICORN METALS LTD                                       | 2.15%       |  |
| KALBAR RESOURCES LTD                                       | 1.98%       |  |
| INDEPENDENCE GROUP NL                                      | 1.96%       |  |
| TITAN MINERALS LIMITED                                     | 1.73%       |  |
| LYNAS CORPORATION LIMITED                                  | 1.34%       |  |
| LIONTOWN RESOURCES LIMITED                                 | 1.14%       |  |
| GRANGE RESOURCES LIMITED                                   | 1.05%       |  |
| PARINGA RESOURCES LIMITED                                  | 1.05%       |  |
| RIO TINTO LIMITED                                          | 1.00%       |  |
| OTHER                                                      | 13.94%      |  |
| CASH                                                       | 30.47%      |  |
| TOTAL                                                      | 100.00%     |  |
| Based on Fund valuation as at 31 <sup>st</sup> August 2018 |             |  |