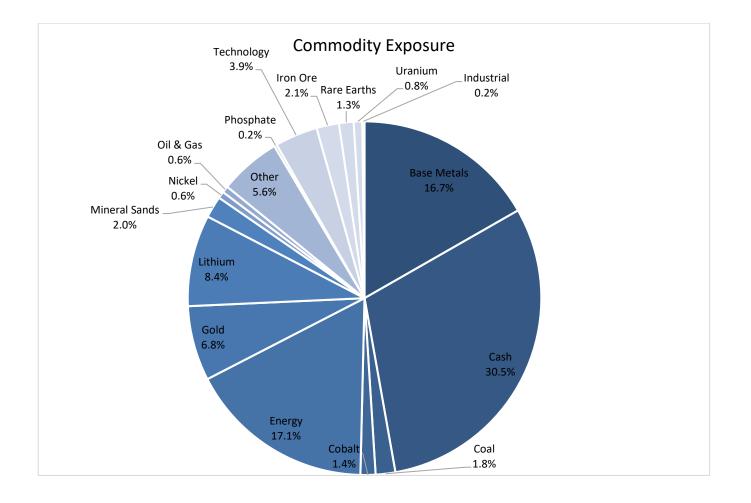

## **Allocation of Funds**

Precision Opportunities Fund Ltd | ACN 613 479 262 | 1202 Hay Street, West Perth WA 6005 | info@precisionfm.com.au | www.precisionfm.com.au Precision Funds Management Pty Ltd is a Corporate Authorised Representative of Chieftain Securities Pty Ltd (AFSL 492850)

#### Portfolio holdings by top market value

| ASSET                                                      | PORTFOLIO % |  |
|------------------------------------------------------------|-------------|--|
| AUSTRALIS OIL & GAS LIMITED                                | 12.74%      |  |
| VENTUREX RESOURCES LIMITED                                 | 8.14%       |  |
| GALAXY RESOURCES LIMITED                                   | 4.17%       |  |
| CARNARVON PETROLEUM LIMITED                                | 3.95%       |  |
| MINERAL RESOURCES LIMITED                                  | 3.94%       |  |
| HISEIS PTY LTD                                             | 3.14%       |  |
| ORECORP LIMITED                                            | 3.06%       |  |
| ALLIANCE MINERAL ASSETS LTD CON NOTE                       | 3.05%       |  |
| CAPRICORN METALS LTD                                       | 2.15%       |  |
| KALBAR RESOURCES LTD                                       | 1.98%       |  |
| INDEPENDENCE GROUP NL                                      | 1.96%       |  |
| TITAN MINERALS LIMITED                                     | 1.73%       |  |
| LYNAS CORPORATION LIMITED                                  | 1.34%       |  |
| LIONTOWN RESOURCES LIMITED                                 | 1.14%       |  |
| GRANGE RESOURCES LIMITED                                   | 1.05%       |  |
| PARINGA RESOURCES LIMITED                                  | 1.05%       |  |
| RIO TINTO LIMITED                                          | 1.00%       |  |
| OTHER                                                      | 13.94%      |  |
| CASH                                                       | 30.47%      |  |
| TOTAL                                                      | 100.00%     |  |
| Based on Fund valuation as at 31 <sup>st</sup> August 2018 |             |  |