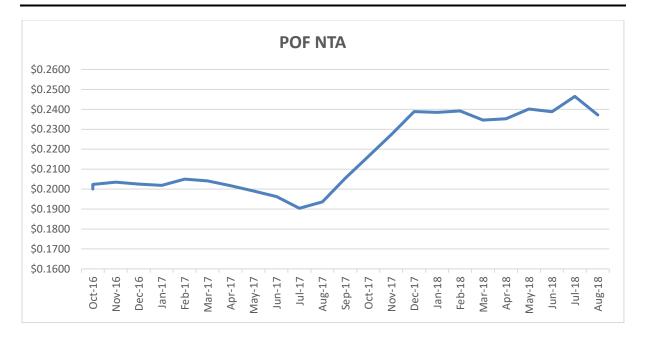

# **Portfolio Performance**

#### **COMPANY INFORMATION**

Last NTA (31-08-18) \$0.2372 Shares on issue 128,979,981 Total Net Assets \$30,592,085

Precision Opportunities Fund Ltd ("POF") is a boutique investment vehicle that identifies emerging opportunities and undervalued companies listed on the ASX and other recognised exchanges.