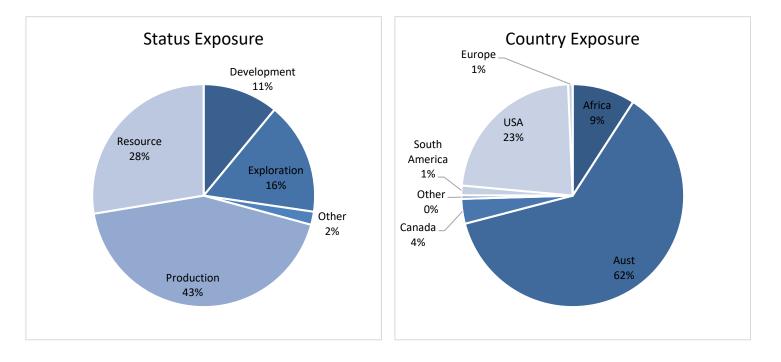

## **Allocation of Funds**

Precision Opportunities Fund Ltd | ACN 613 479 262 | 1202 Hay Street, West Perth WA 6005 | info@precisionfm.com.au | www.precisionfm.com.au Precision Funds Management Pty Ltd is a Corporate Authorised Representative of Chieftain Securities Pty Ltd (AFSL 492850)